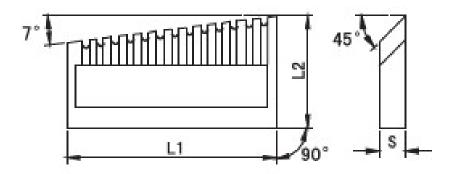

|             | Dimension(mm) |       |      | Material grade |      |
|-------------|---------------|-------|------|----------------|------|
| Туре        | L1            | L2    | S    | GG52           | GG03 |
| C411107-B-1 | 24.8          | 13.27 | 3.18 | •              | 0    |